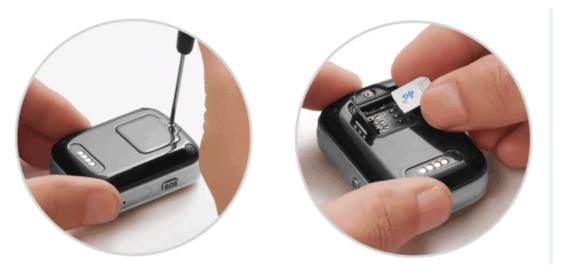

## 2. SIM card installation method

1. Open the sim card slot with tool

2.Chip down insert the sim card