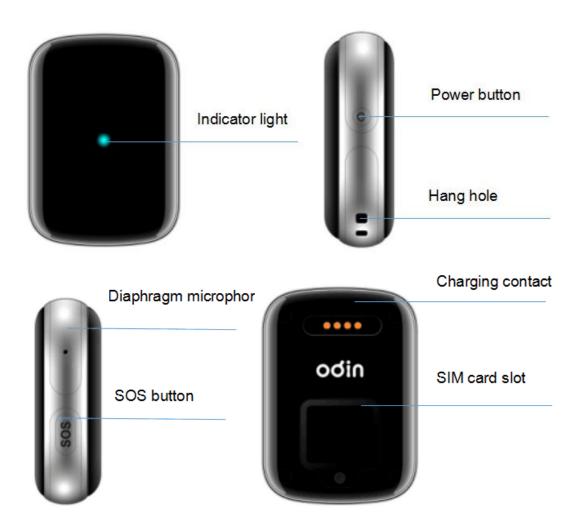

### 1.How to use:

- 1. Please check the ID number of this product in the label of external box; find out all accessories inside the box.
- **2. Before power on:** please insert GSM network Nano SIM card (Which can support one of the network modes: GSM 850,900,1800,1900MHZ, order the caller ID function and order monthly mobile internet traffic data from your mobile operators (it must be GPRS traffic, not less than 30 MB/month traffic package). Please note that this product only supports GPRS internet. There must be GPRS traffic available in the SIM card. This locator doesn't support 3G and 4G.
- 3. **Power on:** press the power button for 3 seconds or more until power on.

#### 4. Power off:

By the GPS tracker: (1) without sim card: long press the power button above 3 seconds to power off.

- (2) With sim card: short time press the power button 10 times to power off or use By APP: entering Settings—— Remote shutdown.
- 5.**How to charge:** Put the magnetic adsorption charging head on back of the GPS watch; connect the phone charger (5V 1A output) to charge.

#### (2) SOS emergency call

If you have set up the family number (SOS number, maximum two), Long press SOS button, light up then release, the GPS tracker will dial the family number when long press power/ SOS button, If the first number answers, it will not dial the second number. If the first family number does not answer, it will dial the second number automatically, the GPS tracker will stop dialing after circularly dial twice.

### 5.5 Voice monitoring

APP settings—voice monitoring—fill in the monitor mobile phone number—click ok(wait for a while and then the equipment will dial your mobile phone number; you can listen to the voice around locator after pick up your mobile phone).