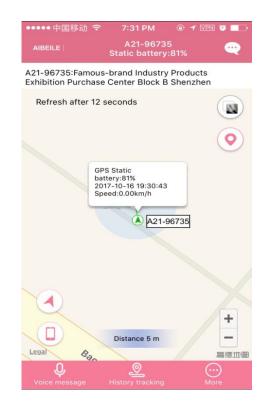

### 5.1 Real time tracking

There are three kinds of tracking mode. User can select setting in the phone APP software function to choose the working mode.

- 1. Rapid positioning (1 minute): equipment at 1 minute intervals updates location information, we don't suggest choosing rapid positioning model, because the battery will be lower sooner than standard mode obviously. We don't suggest selecting this one.
- 2. Standard positioning (10 minutes): equipment updates location information according to the time of 10 minutes interval. We suggest selecting this one.

### 6.3 Software client-side related interface

**Real-time Tracking** 

Login

 File Name:
 PT21 User Manual
 Version
 1.0

 Update Date:
 2018-7-24
 Page:
 7 of 21