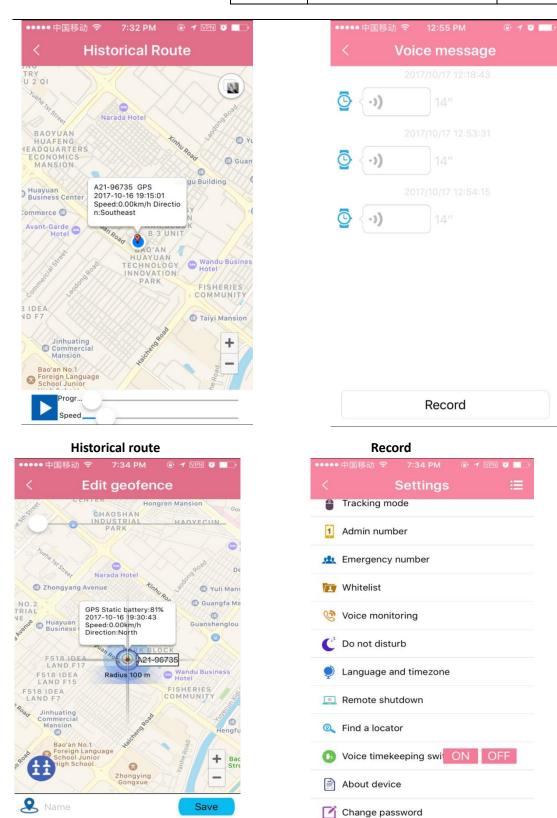

### 5.3 Historical route query

This product will keep 3 months of route information. If two GPS positioning points are very close to each other in the historical route data, the redundant one will be deleted automatically.

5.4 Geo-fence

APP Geo fence—click upper- right "+"—Move circular area on map( android phone can set circle radius by upper "+" and "-", IOS can set Geo fence by moving upper icon)—Mark Geo fence name( such as family or school)—Save.(suggesting the Minimum radius 500m)

### 5.5 Voice monitoring

APP settings—voice monitoring—fill in the monitor mobile phone number—click ok(wait for a while and then the equipment will dial your mobile phone number; you can listen to the voice around locator after pick up your mobile phone).

### 5.6 Do not disturb mode

APP settings—do not disturb mode—set up do not disturb timing(Maximum four groups timing) within the time interval, unable to call the locating watch, unable to slip the screen.